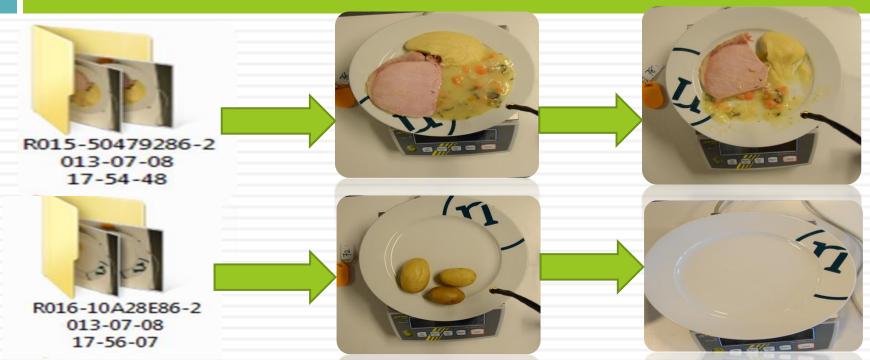

### Patient Plate Waste and Food Intake from Trolley Food Serving

| Patient ID | Weight Before/g | Weight After/g | Food Intake/g | Plate waste/g |
|------------|-----------------|----------------|---------------|---------------|
| 50479286   | 638 -413= (225) | 532-413= (119) | 106           | 119 (52.89)   |
| 10A28E86   | 502-413 = (89)  | 413-413=(0)    | 89            | 0             |

| Patient food intake and plate waste analysis |     |     |      |     |                       |                     |           |                  |
|----------------------------------------------|-----|-----|------|-----|-----------------------|---------------------|-----------|------------------|
| Patient ID                                   | Age | Sex | ВМІ  | NRS | Standard<br>portion/g | Preferred portion/g | Intake/g  | Plate<br>waste/g |
| 50479286                                     | 41  | M   | 22.6 |     | 380                   | 225 (59%)           | 106 (47%) | 119(53%)         |
| 10A28E86                                     | 68  | F   | 28.6 |     | 330                   | 89 (27%)            | 89 (100%) | 0 (0%)           |