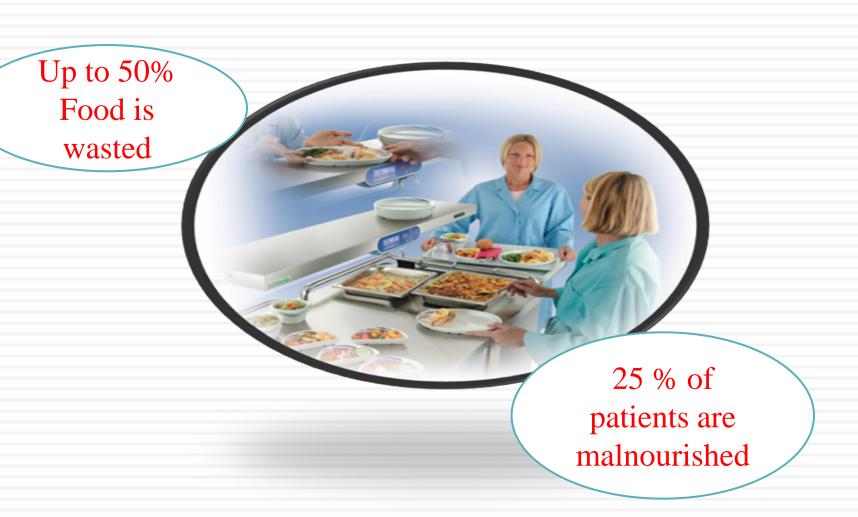

# Why the need for intelligent monitoring of Food waste/intake in the hospital setting?