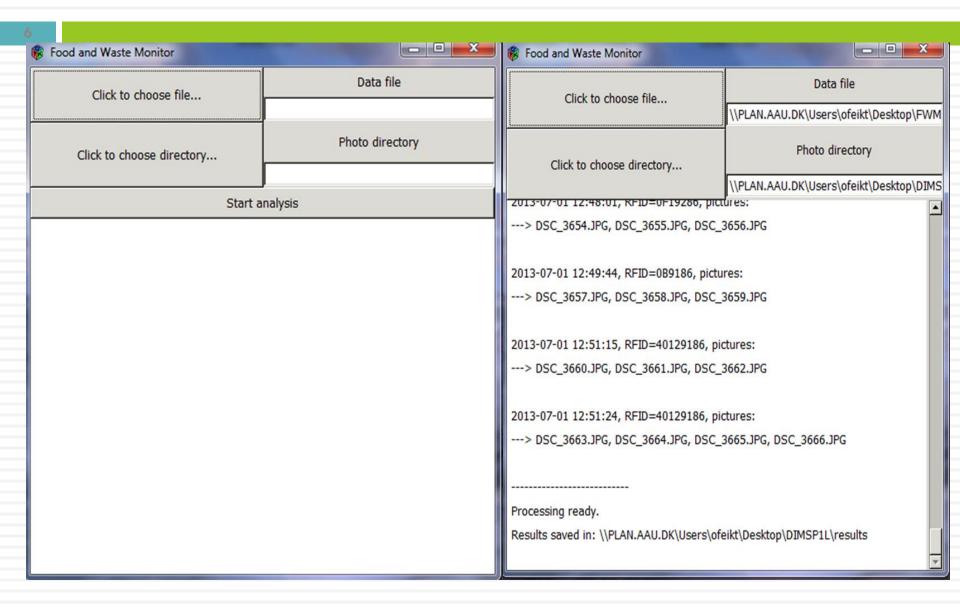

| AOCA9186; 27.16<br>AOCA9186; 26.90<br>AO2E9386; 23.62<br>AO2E9386; 23.92                                   | Q.       | DSC_3568 | DSC_3557 | DSC_3546 | DSC_3535 |

#### Plate Waste and Food Intake Analyser



#### Output from Plate Waste and Food Intake Analyser

| 7 |     |
|---|-----|
|   |     |
|   |     |
|   | 100 |
|   | (A) |
|   |     |

R001-E04A9386-2013-07-01 10-48-06 File folder



R005-E04A9386-2013-07-01 12-04-35

File folder



R009-20569386-2013-07-01 12-10-13

File folder



R013-30549386-2013-07-01 12-11-59

File folder



R017-704D9286-2013-07-01 12-14-26

File folder



R021-40FA9286-2013-07-01 12-19-13

File folder



R025-C0489286-2013-07-01 12-21-46

File folder



R029-30549386-2013-07-01 12-27-15

File folder



R033-902A9386-2013-07-01 12-29-32

File folder

R037-40FA9286-2013-07-01



R002-E04A9386-2013-07-01 10-48-28

File folder



R006-70D08F86-2013-07-01 12-08-29

File folder



R010-C0B39286-2013-07-01 12-10-48

File folder



R014-0F19286-2013-07-01 12-12-42