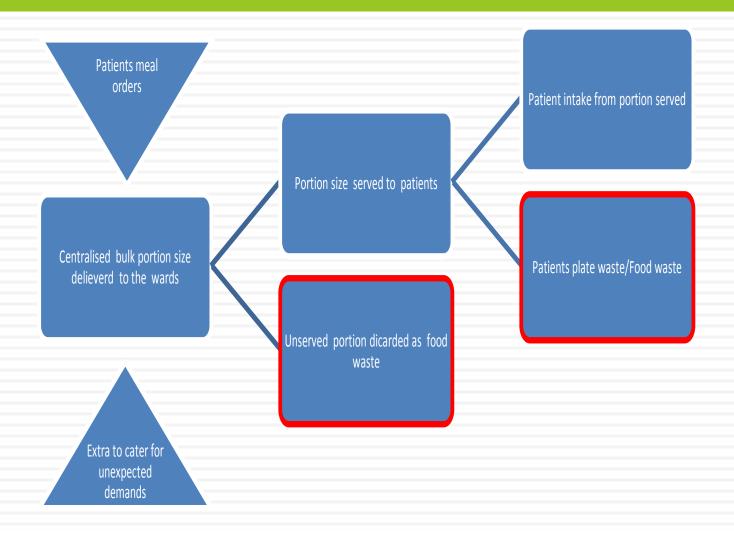

### Intelligent monitoring of Plate Waste and Food intake

Application of DIMS at Aalborg University Hospital.

Kwabena Titi Ofei PhD fellow, MPH, MSc

# Trolley food serving and food waste generation on wards



# Why the need for intelligent monitoring of Food waste/intake in the hospital setting?



#### Application of DIMS

#### Objective:

To monitor and determine patients' plate waste and food intake from the trolley meal service

- Are patients served with standard portions?
- What food items do patients select from trolley?
- What portions do patients consume?
- What portions do patients leave as plate waste?

#### Stored Data from DIMS

| FWMLOG1L - Notepad