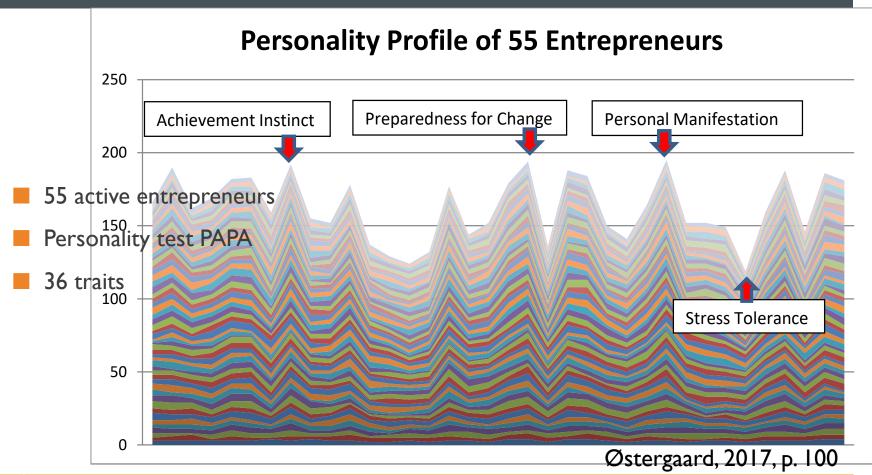

sulting in nine factors
  - Psychological interpretation
  - Three categories within entrepreneurship
    - Self-employed
    - Business owner
    - Entrepreneur
  - Four interesting entrepreneurial types
- Report from the Workshop plus Mailing lists



### **ENTREPRENEURSHIP WORKSHOP 2016**

- Entrepreneurship Education at Aalborg University for all interested
- 5 themes:
  - Competences: Data collected of the participants own background
  - Research based teaching: Challenges Targets Solutions
  - Examination: Challenges Targets Solutions
  - Learning goals: Challenges Targets Solutions
  - Outcome of an AAU Entrepreneurship Education: ?
- The report with all details are available for you ©



# THE ENTREPRENEURIAL PERSONALITY

My research





## AN ENTREPRENEURIAL PERSONALITY PROFILE





# **FACTOR ANALYSIS**



Equal typical!



**Factor Number** 



# **FACTOR ANALYSIS**

#### Factor Correlation Matrix

| racto |       |       |       |       |       |       |       |       |       |
|-------|-------|-------|-------|-------|-------|-------|-------|-------|-------|
| r     | 1     | 2     | 3     | 4     | 5     | 6     | 7     | 8     | 9     |
| ı     | 1.000 | 088   | 225   | .226  | 241   | .010  | .208  | .222  | 342   |
| 2     | 088   | 1.000 | 235   | .310  | .207  | 313   | 098   | 192   | 024   |
| 3     | 225   | 235   | 1.000 | 343   | .010  | .067  | 043   | .089  | 010   |
| 4     | .226  | .310  | 343   | 1.000 | 001   | 229   | 130   | .067  | 117   |
| 5     | 241   | .207  | .010  | 001   | 1.000 | 130   | 229   | 187   | .190  |
| 6     | .010  | 31