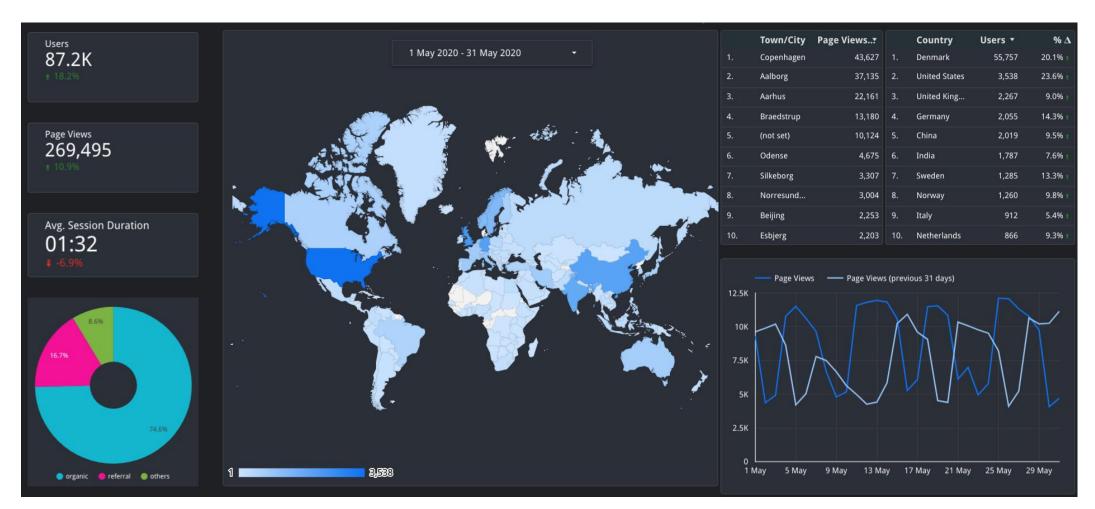

ce





### COVID-19 RESEARCH AT AALBORG UNIVERSITY

EXPLORE COVID-19 RELATED RESEARCH FROM AALBORG UNIVERSITY

| PROJECTS PRESS PUBLICATIONS DATASETS ACTIVITIES | PROJECTS PRESS PUBLICATIONS DATASETS ACTIVITIES |          |       |              |          |            |
|-------------------------------------------------|-------------------------------------------------|----------|-------|--------------|----------|------------|
|                                                 |                                                 | PROJECTS | PRESS | PUBLICATIONS | DATASETS | ACTIVITIES |
|                                                 |                                                 | ·        |       |              |          |            |





# **Themes – Attention – Portal traffic**







# Themes – Attention – who's linking to our research on Twitter?



| Tweet                                                                                                                                                                              | Tweeter        | URL            | Date 🔻      |
|------------------------------------------------------------------------------------------------------------------------------------------------------------------------------------|----------------|----------------|-------------|
| At få indvandrere/flygtninge ind på arbejdsmarkedet har været en central ambition siden 1970erne/1980erne i de nordiske lande. Der findes ingen nemme virkemidler https            | @KBreidahl     | http://twitter | 3 Feb 2021  |
| @SvendErikAnder7 Det er bl.a. d