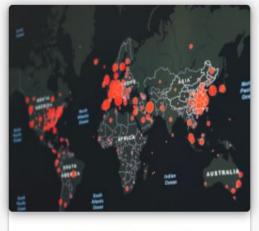

#### COVID-19

Explore COVID-19 related projects publications, press clippings & more f Aalborg University

### COVID-19 RESEARCH AT AALBORG UNIVERSITY

EXPLORE COVID-19 RELATED RESEARCH FROM AALBORG UNIVERSITY

| PROJECTS PRESS PUBLICATIONS DATASETS ACTIVITIES | PROJECTS PRESS PUBLICATIONS DATASETS ACTIVITIES |          |       |              |          |            |
|-------------------------------------------------|-------------------------------------------------|----------|-------|--------------|----------|------------|
|                                                 |                                                 | PROJECTS | PRESS | PUBLICATIONS | DATASETS | ACTIVITIES |
|                                                 |                                                 | ·        |       |              |          |            |