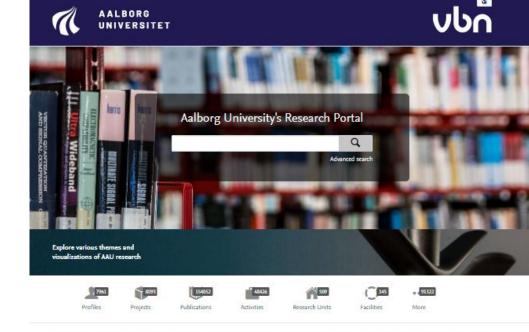

VBN is Aalborg University's research portal. The research portal is publicly available and supports the aim to aid the accessibility to research carried out at or in cooperation with AAU. The research portal promotes contact to and collaboration with the university's researchers and research communities, VBN is based on Pure, the system used at AAU for registering research, research portal system care at a more more. The VBN ream works with user support, the day-to-fag maintenance and development of research registration, research analysis, and research development of research registration, research analysis, and research development of research day. Additional information can be found on the homepage of the VBN ream