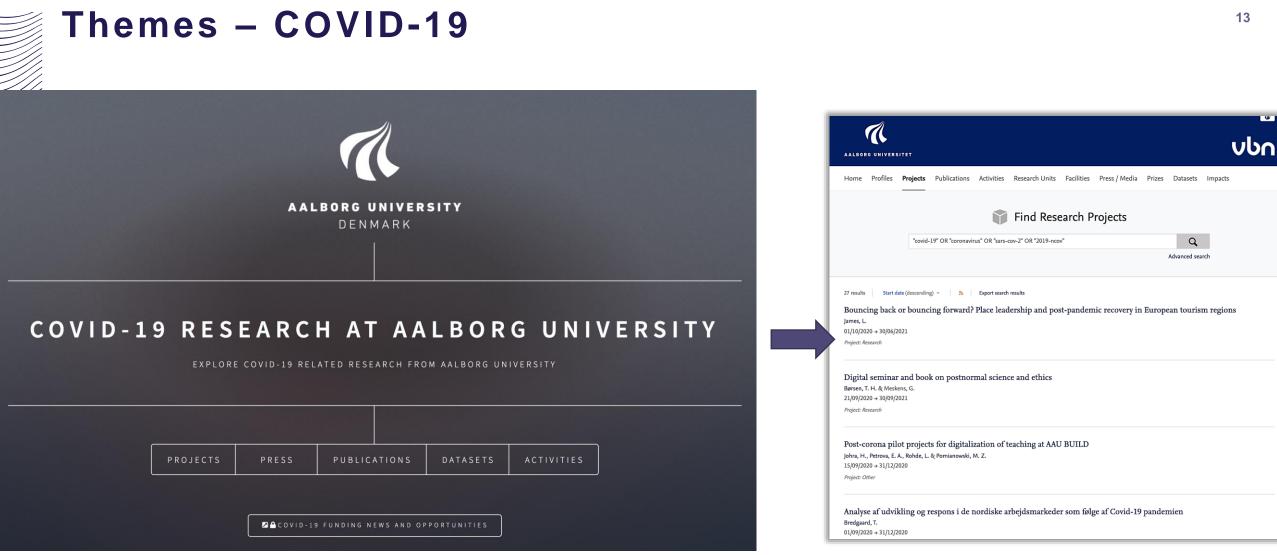

#### COVID-19

Explore COVID-19 related projects publications, press clippings & more f Aalborg University

### COVID-19 RESEARCH AT AALBORG UNIVERSITY

EXPLORE COVID-19 RELATED RESEARCH FROM AALBORG UNIVERSITY

| PROJECTS PRESS PUBLICATIONS DATASETS ACTIVITIES | PROJECTS PRESS PUBLICATIONS DATASETS ACTIVITIES |          |       |              |          |            |
|-------------------------------------------------|-------------------------------------------------|----------|-------|--------------|----------|------------|
|                                                 |                                                 | PROJECTS | PRESS | PUBLICATIONS | DATASETS | ACTIVITIES |
|                                                 |                                                 | ·        |       |              |          |            |