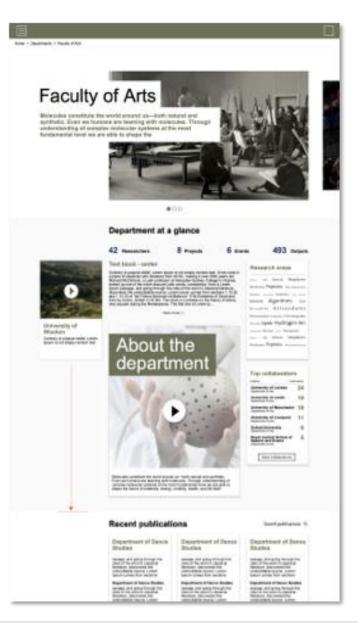

# **Evolving the Pure Portal: "Project Stella"**

# Project Stella: Core areas to build on

- 1. Easy management of what data to show, on all levels
- 2. Simple integration of multimedia and other external content
- 3. More control over branding and institutional identity
- 4. Content curation:
  - a) Highlighting/promoting top content
  - b) Bringing content together around key topics (e.g. SDGs, Covid-19...)
- 5. Simple configuration of basic page layout and display (WYSIWYG)
- 6. Integrating Portal content/visualisations into external pages

# Move towards a modular design