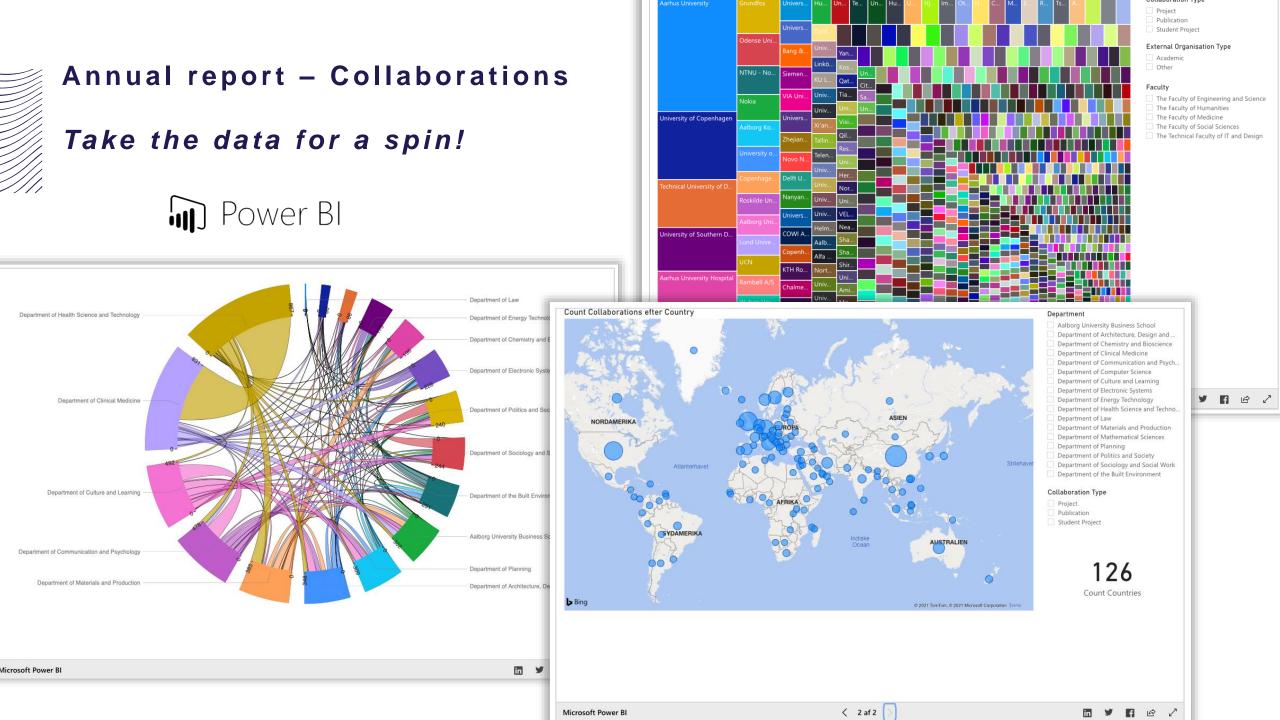

# Let's spice things up a bit!

## What are our goals?

- ✓ Supplement to traditional reports and portals
- Less text, more visuals!  $\checkmark$
- $\checkmark$  As dynamic as possible
- Give the user the ability to start simple & drill down  $\checkmark$
- ✓ Interactive when possible
- "Curate" the data avoid information overload  $\checkmark$

## Themes

- Subsite to our Pure Portal
- "Curating" content
- Visualizations
- Attention to AAU research