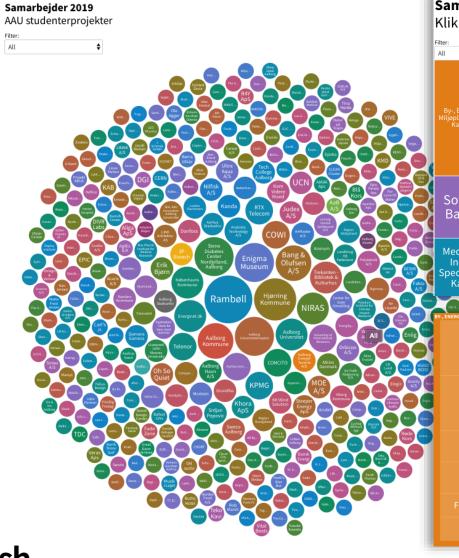

#### COLLABORATION ON AAU STUDENT PROJECTS

Who are students at AAU collaborating with on their Student Projects?

# Themes – collaboration on student projects