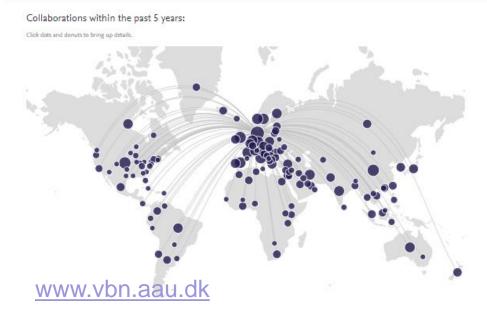

**AALBORG UNIVERSITY** 

DENMARK

- Acquired by Elsevier in 2012



VBN is Aalborg University's research portal. The research portal is publicly available and supports the aim to aid the accessibility to research carried out at or in cooperation with AAU. The research portal promotes contact to and collaboration with the university's researchers and research communities, VBN is based on Pure, the system used at AAU for registering research, research portal system care at a more more. The VBN ream works with user support, the day-to-fag maintenance and development of research registration, research analysis, and research development of research registration, research analysis, and research development of research day. Additional information can be found on the homepage of the VBN ream







# Working with data from Pure et al. – dissemination and approach

AALBORG UNIVERSITY DENMARK

**Traditional approaches** Reports (Excel, PDF)

PowerPoints

Portals (Pure Portal and custom portal)

## Pros:

- Reliable
- Fast
- Standardized

## Cons:

- Static
- Level of detail
- One size doesn't fit all



# Let's spice things up a bit!

## What are our goals?

- ✓ Supplement to traditional reports and portals
- Less text, more visuals!  $\checkmark$
- $\checkmark$  As dynamic as possible
- Give the user the ability to start simple & drill down  $\checkmark$
- ✓ Interactive when possible
- "Curate" the data avoid information overload  $\checkmark$

















≔ < >

년 Del @ …

https://doi.org/10.5278/392000340





## Themes

- Subsite to our Pure Portal
- "Curating" content
- Vi