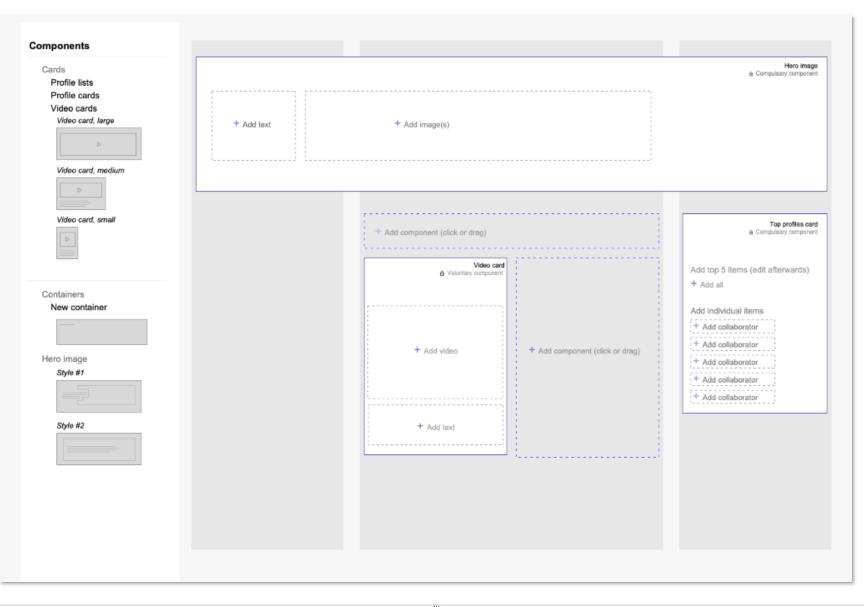

# **Evolving the Pure Portal: "Project Stella"**

# Project Stella: Core areas to build on

- 1. Easy management of what data to show, on all levels
- 2. Simple integration of multimedia and other external content
- 3. More control over branding and institutional identity
- 4. Content curation:
  - a) Highlighting/promoting top content
  - b) Bringing content together around key topics (e.g. SDGs, Covid-19...)
- 5. Simple configuration of basic page layout and display (WYSIWYG)
- 6. Integrating Portal content/visualisations into external pages

# Move towards a modular design