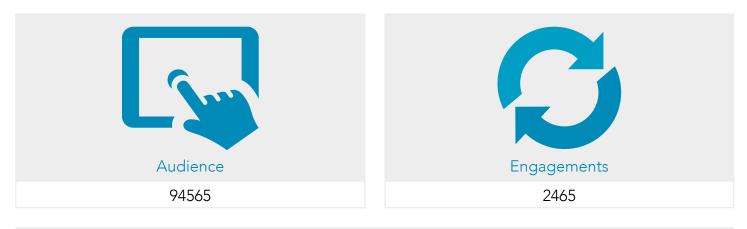

### Twitter @ResearchFeature analysis

### Key metrics for all content promoted on Twitter