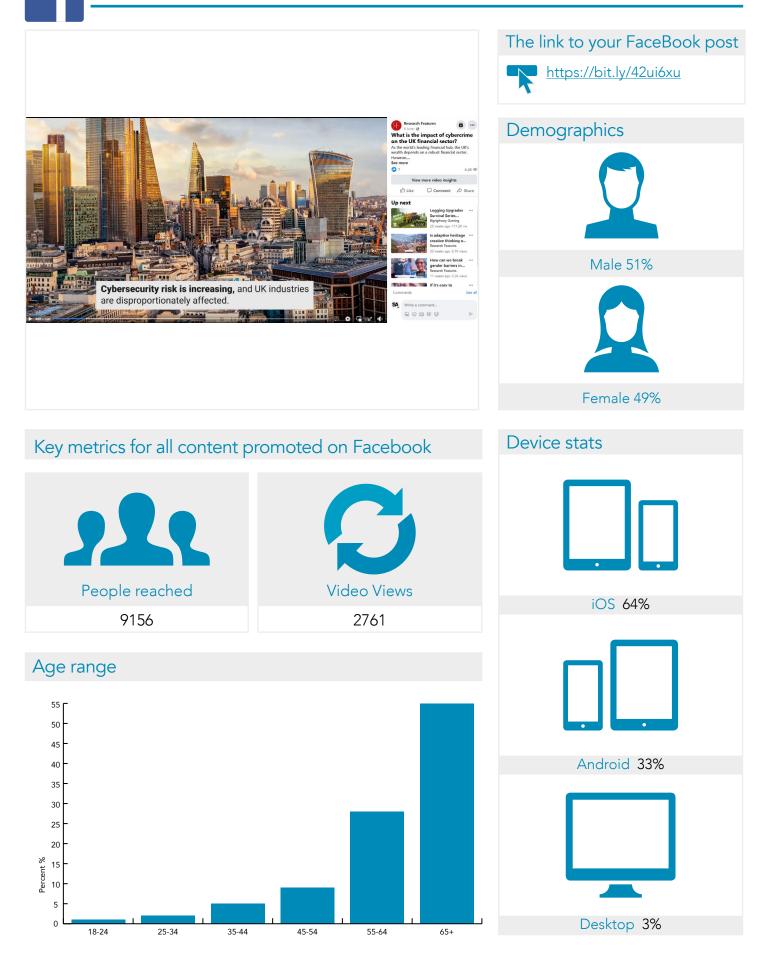

#### Research Features 🥺 @ResearchFeature

As the world's leading financial hub, the UK's wealth depends on a robust financial sector. However, cybersecurity risk poses a growing challenge to its stability. In his latest article, Dr @PKlumpes64418 sheds light on #cybersecurity #riskmanagement in the UK Insurance sector.