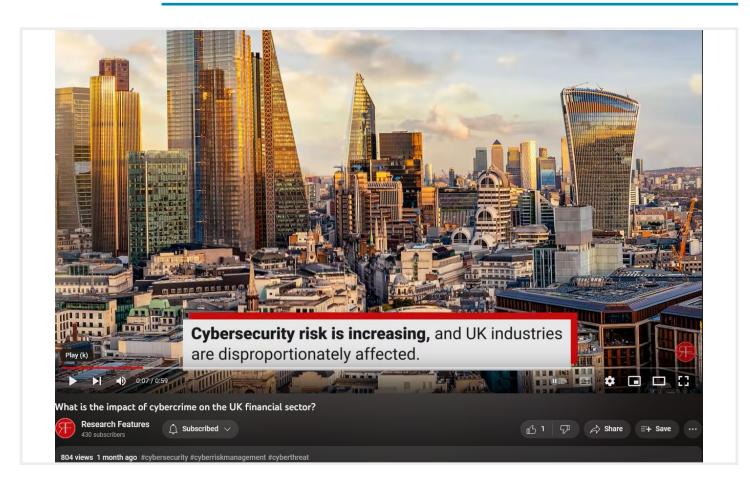

### Paul Klumpes

What is the impact of cybercrime on the UK financial sector?

### VouTube www.youtube.com/c/ResearchFeatures