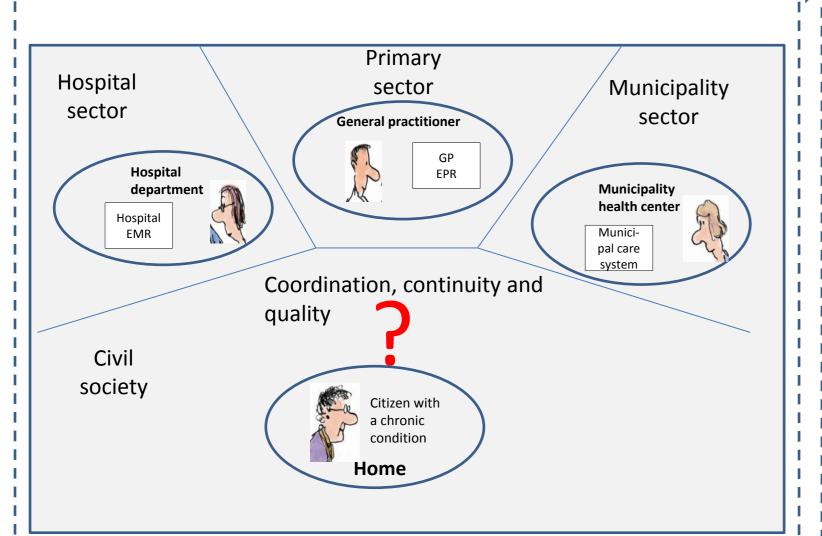

## From sector fragmented episodes of care to cross sectorial continuity of care

#### Today

Fragmented healthcare services, no effective coordination

In Denmark, the government in 2010 launched a programme to improve the healthcare of patients with chronic conditions. One of the requirements was to support the "cross sectorial" patient experiences to improve the reported failures of communication and deliver better quality and continuity of care for patients with chronic conditions.