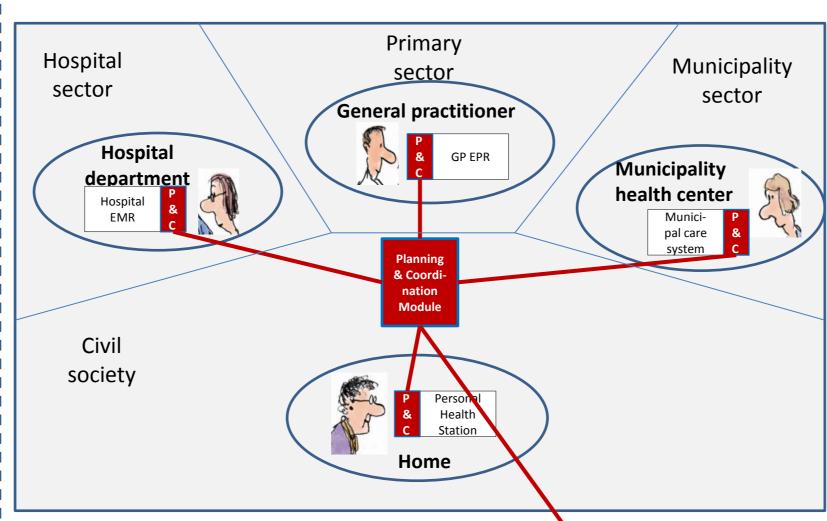

#### Prototyping

Shared plan provided by the plan & coordination module

As an answer to this programme, a cross sectorial analysis and design group was set up, consisting of clinical specialists, it architects and constructors, from municipality, GP and hospitals. Inspired by the case management and CRM industry and products, the Danish tradition of standardized digital handover protocols for patients transferred between sectors was lifted to the computer-based modeling and implementation of pre-standardized and formulated care management plans by prototyping as a start point for the implementation. The result was a shared individualized plan embedded in the planning and coordination module: "P&C"

## The plan & coordination module