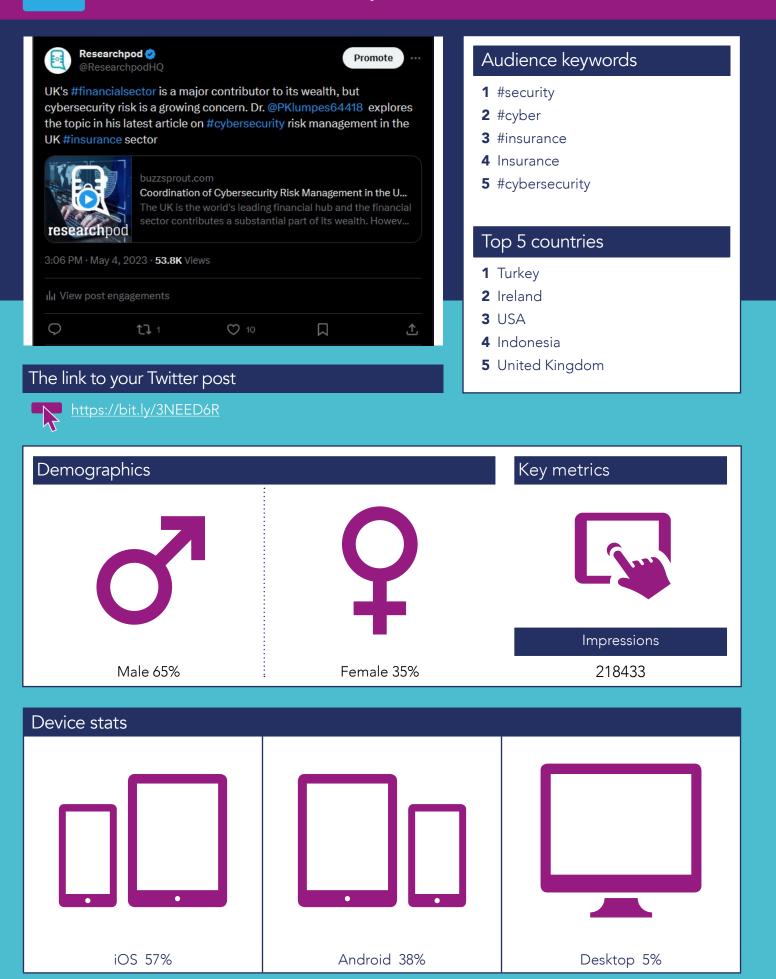

## **Paul Klumpes**

#### **Aalborg University Business School**

Coordination of Cybersecurity Risk Management in the UK Insurance Sector



https://bit.ly/45aWabO

### Twitter @ResearchpodHQ



### Facebook.com/researchpod



### YouTube <a href="https://bit.ly/3pAZF8M">https://bit.ly/3pAZF8M</a>



1015

8.1

45464

#### The link to your buzzsprout post

https://bit.ly/3PD4mMs







#### IN COLLABORATION WITH

# OUR SERVICES

Research Publishing International are not just in the business of producing cutting-edge, jargon-free scientific publications. Oh no, we specialise in a range of media services to assist scientists and research teams from all disciplines to achieve next-level communication goals.

- Sci Ani Animating Science
- **Research Outreach Publication** Making complex science beautifully accessible
- Researchoutreach.org Online portal and catalogue of content
- Research Project Web Design From a single page to a complex site

- Research Project Posters and Display