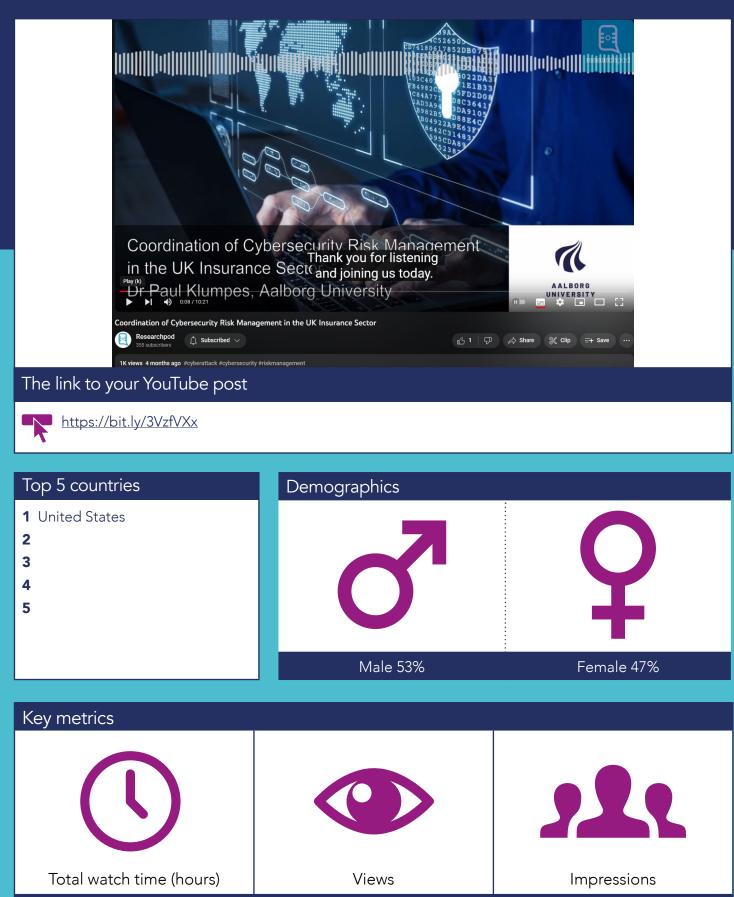

### YouTube <a href="https://bit.ly/3pAZF8M">https://bit.ly/3pAZF8M</a>

1015

8.1

45464